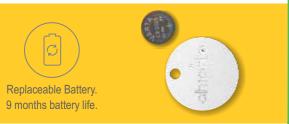

#### Main features

- **Android and iOS compatible** Compatible with iOS 9 and later and devices running Android 4.4 and later.
- u Range Up to 60 meters (200 feet).
- u Sound 92 dB Loud Melody
- u **Standard battery** Standard replaceable battery CR2025. Lasts up to 9 months.
- Voice Controlled Works with Google Assistant & Amazon Alexa
- u Community Search "Mark as lost" button, feature available.
- u Share your Chipolos Pair your Chipolo with multiple Chipolo account and you'll be able to track connected chipolos.
- u Chipolo Web App Simply log into Chipolo website to check its location, chances are they won't be lost for long.