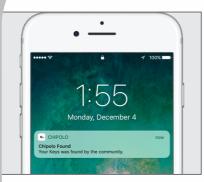

### **PASSES BY**

When one of the Chipolo community members passes by your lost item, their phone will record your lost Chipolo's new location.

#### **YOU GET A NOTIFICATION**

You will then receive an anonymous notification of your Chipolo's new location. It will be sent to the Chipolo app on your phone and to your email.

Marketed by: