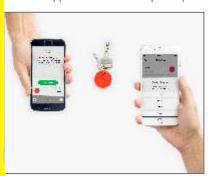

#### **Community** Search

Find your lost items by tapping the "Mark as lost" button. When any Chipolo user comes near them, you will receive an updated location.

#### MARK YOUR ITEM **AS LOST**

When you lose your Chipolo and it's not within range of your phone, tap the "Mark as lost" button in the Chipolo app to send an anonymous signal to the community.

### **PASSES BY**

When one of the Chipolo community members passes by your lost item, their phone will record your lost Chipolo's new location.

#### **YOU GET A NOTIFICATION**

You will then receive an anonymous notification of your Chipolo's new location. It will be sent to the Chipolo app on your phone and to your email.

Marketed by: