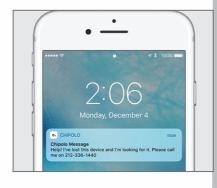

#### Website App

Looking for your phone but there's no Chipolos around? Simply log into the Chipolo website to check its location. Make it ring or send a message to its lock screen for anyone who finds it.