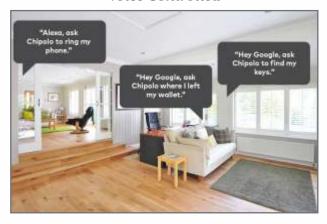

#### Voice Controlled

Chipolo With Voice Control On Google Assistant and Amazon Alexa. Just say what you're looking for and Chipolo will find it for you. All you need to do is install the Google Assistant or Amazon Alexa app and follow the simple steps to enable Chipolo for them.