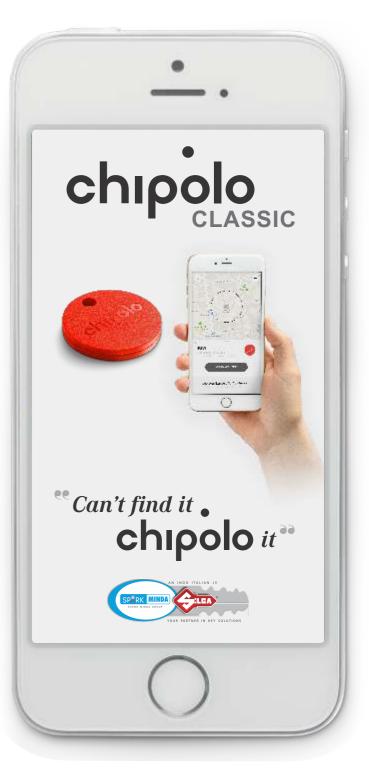

# chipolo

#### Main features

- **Android and iOS compatible** Compatible with iOS 9 and later and devices running Android 4.4 and later.
- u Range Up to 60 meters (200 feet).
- u Sound 92 dB Loud Melody
- u **Standard battery** Standard replaceable battery CR2025. Lasts up to 9 months.
- Voice Controlled Works with Google Assistant & Amazon Alexa
- u Community Search "Mark as lost" button, feature available.
- u Share your Chipolos Pair your Chipolo with multiple Chipolo account and you'll be able to track connected chipolos.
- u Chipolo Web App Simply log into Chipolo website to check its location, chances are they won't be lost for long.