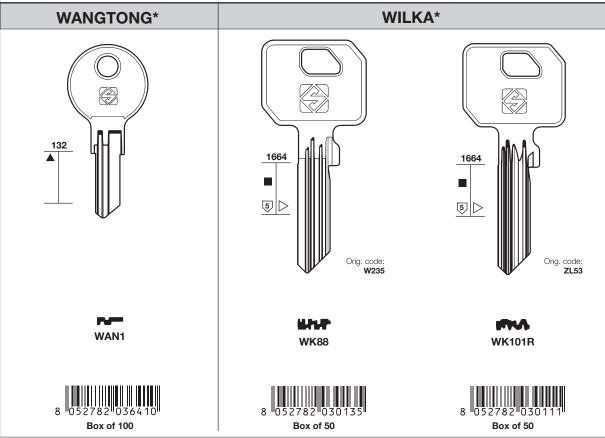

KESO\*(CH)
LIPS\* (NL)
LOCKWOOD\* (AU)
MAZDA\*(JP)
MEC\*(NL)
MERONI\* (IT)

**NEW KEYS** 

**NEW KEYS** 

Silca key blanks are compatible with third party manufacturers' cylinders specified here below:

**NEW KEYS** 