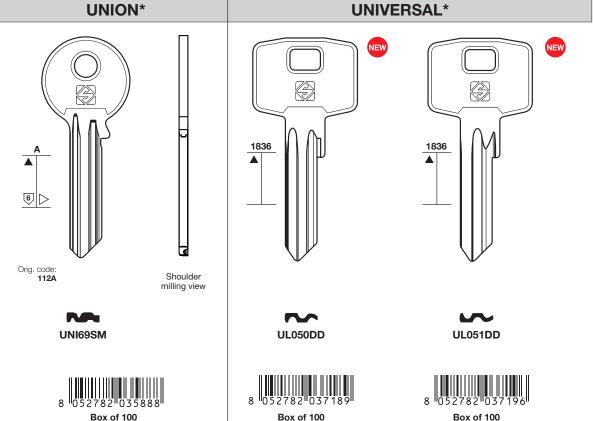

TOK-WINKHAUS\* (DE)
TORK\* (FR)

ULTION\*(EN)

UNION\* (GB)

UNIVERSAL

**NEW KEYS** 

Silca key blanks are compatible with third party manufacturers' cylinders specified here below:

**NEW KEYS** 

(\*) This is a trademark of a third party not affiliat-ed nor linked with Silca S.p.A. or the dormaka-ba Group. Silca S.p.A. and dormakaba Group do not own any intellec-tual property right nor have been granted any license with regard to such trademark, which is hereby used only to indi-cate the intended pur-pose of Silca's products.