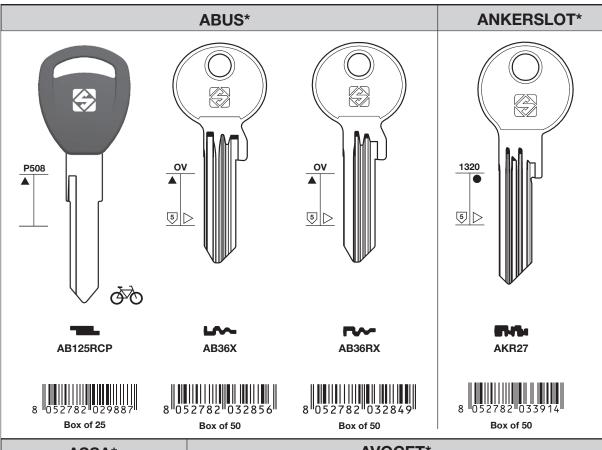

8 052782 036991

Box of 100

**NEW KEYS** 

Silca key blanks are compatible with third party manufacturers' cylinders specified here below:

ABUS\* (DE)
ANKERSLOT\* (NL)
ASSA\* (SE)
AVOCET\*(GB)

**NEW KEYS** 

**NEW KEYS** 

**NEW KEYS** 

**NEW KEYS** 

**NEW KEYS** 

**NEW KEYS** 

(\*) This is a trademark of a third party not affiliated nor linked with Silca S.p.A. or the dormakaba Group. Silca S.p.A. and dormakaba Group do not own any intellectual property right nor have been granted any license with regard to such trademark, which is hereby used only to indicate the intended purpose of Silca's products.