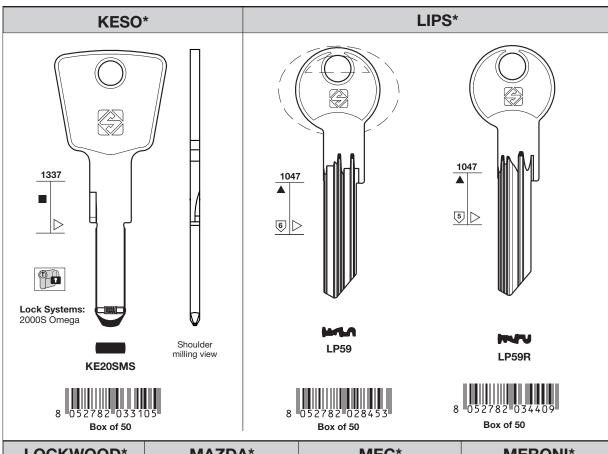

KESO\*(CH)
LIPS\* (NL)
LOCKWOOD\* (AU)
MAZDA\*(JP)
MEC\*(NL)
MERONI\* (IT)

**NEW KEYS** 

**NEW KEYS** 

Silca key blanks are compatible with third party manufacturers' cylinders specified here below:

**NEW KEYS** 