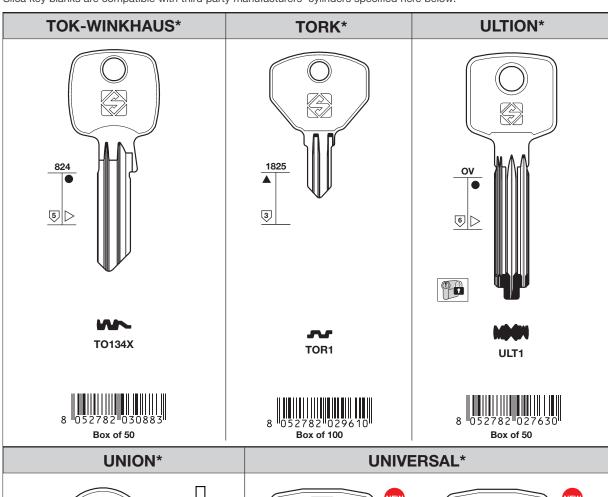

TOK-WINKHAUS\* (DE)
TORK\* (FR)

ULTION\*(EN)

UNION\* (GB)

UNIVERSAL

**NEW KEYS** 

Silca key blanks are compatible with third party manufacturers' cylinders specified here below:

**NEW KEYS** 

(\*) This is a trademark of a third party not affiliat-ed nor linked with Silca S.p.A. or the dormaka-ba Group. Silca S.p.A. and dormakaba Group do not own any intellec-tual property right nor have been granted any license with regard to such trademark, which is hereby used only to indi-cate the intended pur-pose of Silca's products.