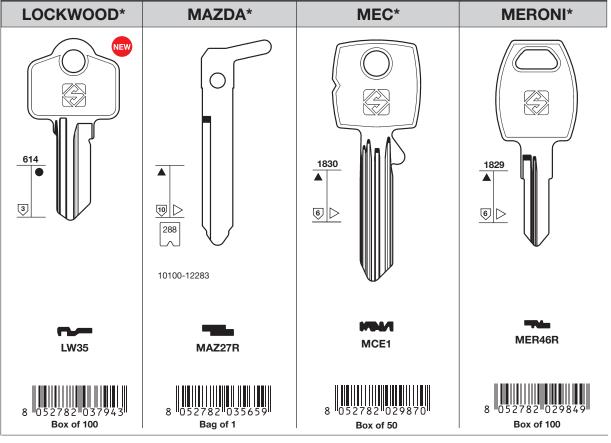

KESO\*(CH)
LIPS\* (NL)
LOCKWOOD\* (AU)
MAZDA\*(JP)
MEC\*(NL)
MERONI\* (IT)

**NEW KEYS** 

**NEW KEYS** 

Silca key blanks are compatible with third party manufacturers' cylinders specified here below:

**NEW KEYS** 