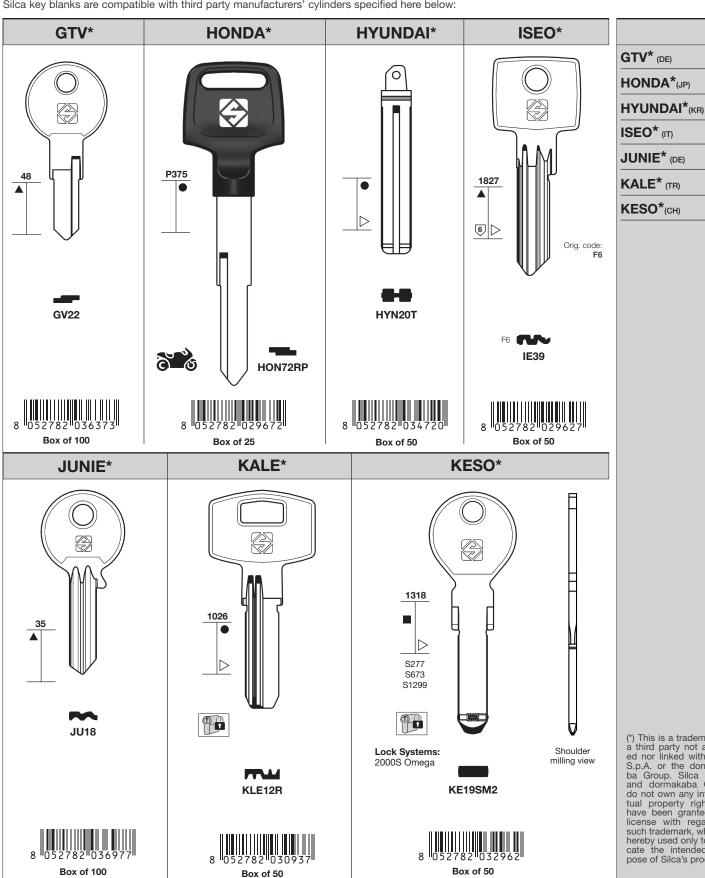

KESO\*(CH)
LIPS\* (NL)
LOCKWOOD\* (AU)
MAZDA\*(JP)
MEC\*(NL)
MERONI\* (IT)

**NEW KEYS** 

**NEW KEYS** 

Silca key blanks are compatible with third party manufacturers' cylinders specified here below:

**NEW KEYS** 