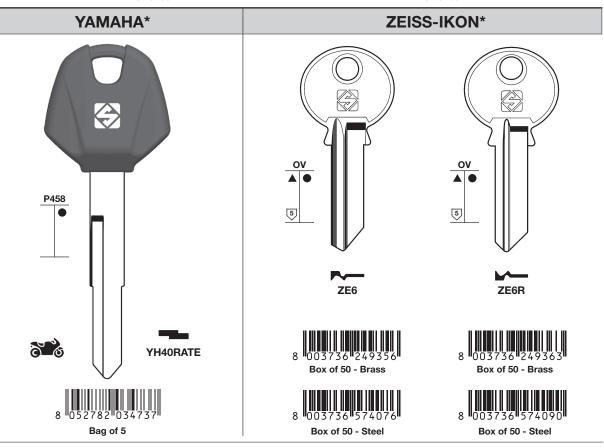

Box of 50 - Steel

Box of 50 - Brass

Box of 50

YALE\* (IT)
YAMAHA\* (JP)

ZEISS-IKON\* (DE)

**NEW KEYS** 

Silca key blanks are compatible with third party manufacturers' cylinders specified here below:

ZEISS-IKON\* (DE)