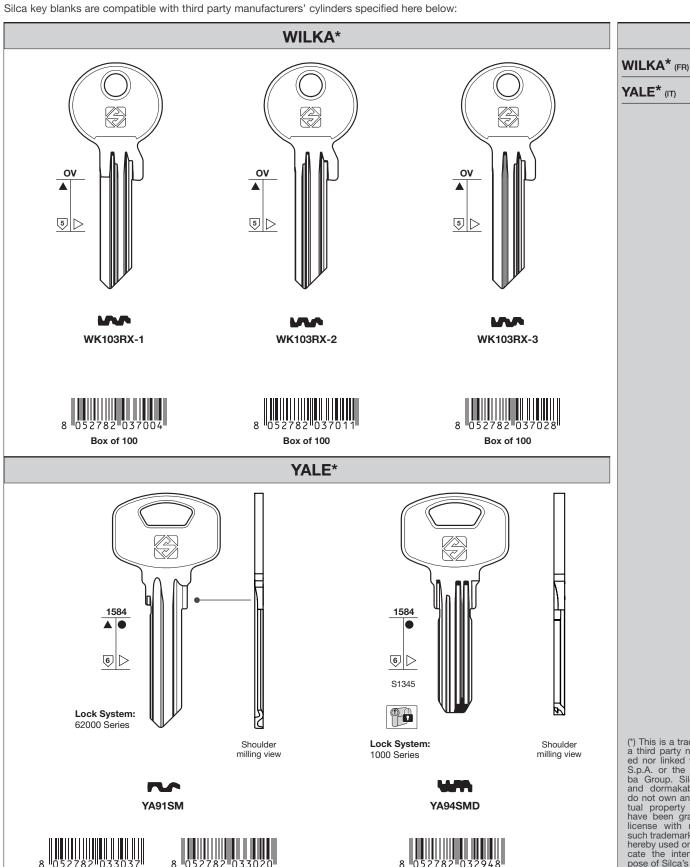

Box of 50 - Steel

Box of 50 - Brass

Box of 50

YALE\* (IT)
YAMAHA\* (JP)

ZEISS-IKON\* (DE)

**NEW KEYS** 

Silca key blanks are compatible with third party manufacturers' cylinders specified here below:

ZEISS-IKON\* (DE)