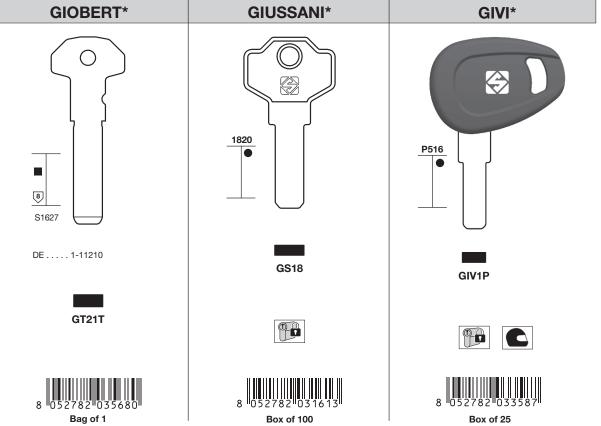

Box of 50

Box of 50

**NEW KEYS** 

**NEW KEYS** 

Silca key blanks are compatible with third party manufacturers' cylinders specified here below:

| FALCON*(US)    |
|----------------|
| GEGE* (AT)     |
| GIOBERT* (IT)  |
| GIUSSANI* (IT) |
| GIVI*(IT)      |