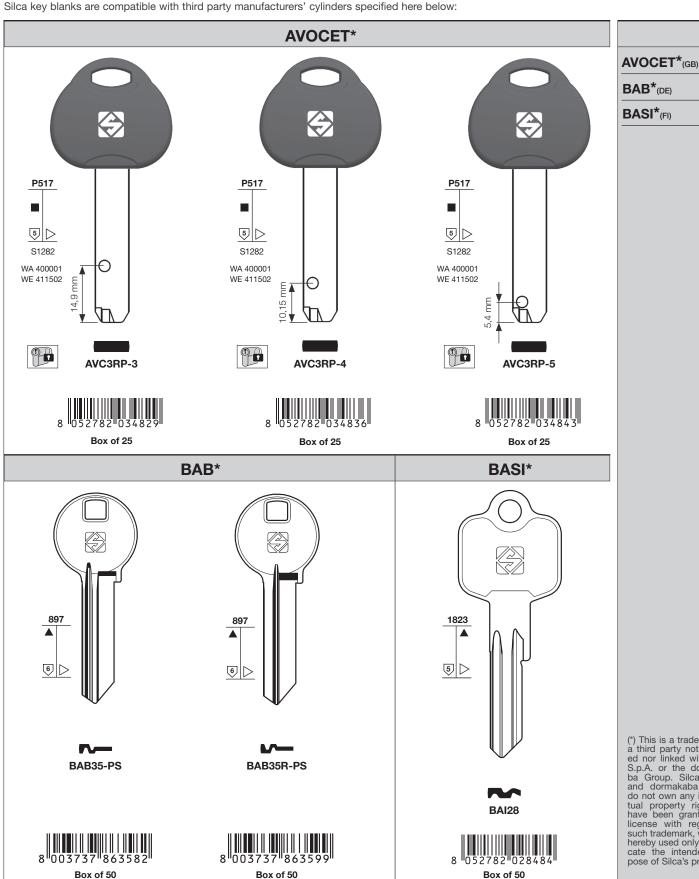

8 052782 036991

Box of 100

**NEW KEYS** 

Silca key blanks are compatible with third party manufacturers' cylinders specified here below:

ABUS\* (DE)
ANKERSLOT\* (NL)
ASSA\* (SE)
AVOCET\*(GB)

**NEW KEYS** 

**NEW KEYS** 

**NEW KEYS** 

**NEW KEYS** 

**NEW KEYS** 

**NEW KEYS** 

(\*) This is a trademark of a third party not affiliated nor linked with Silca S.p.A. or the dormakaba Group. Silca S.p.A. and dormakaba Group do not own any intellectual property right nor have been granted any license with regard to such trademark, which is hereby used only to indicate the intended purpose of Silca's products.