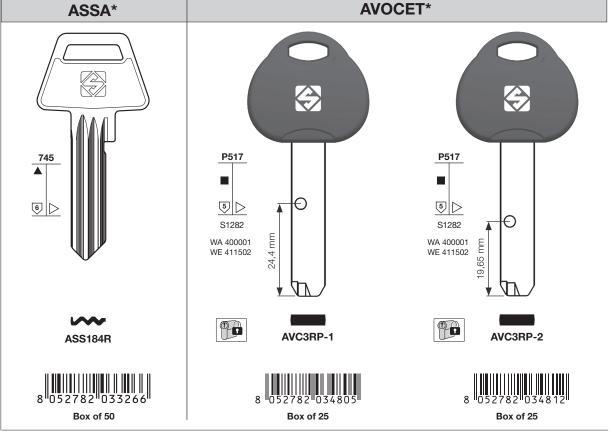

8 052782 036991

Box of 100

**NEW KEYS** 

Silca key blanks are compatible with third party manufacturers' cylinders specified here below:

ABUS\* (DE)
ANKERSLOT\* (NL)
ASSA\* (SE)
AVOCET\*(GB)

**NEW KEYS** 

**NEW KEYS** 

**NEW KEYS** 

**NEW KEYS** 

**NEW KEYS** 

**NEW KEYS** 

(\*) This is a trademark of a third party not affiliated nor linked with Silca S.p.A. or the dormakaba Group. Silca S.p.A. and dormakaba Group do not own any intellectual property right nor have been granted any license with regard to such trademark, which is hereby used only to indicate the intended purpose of Silca's products.