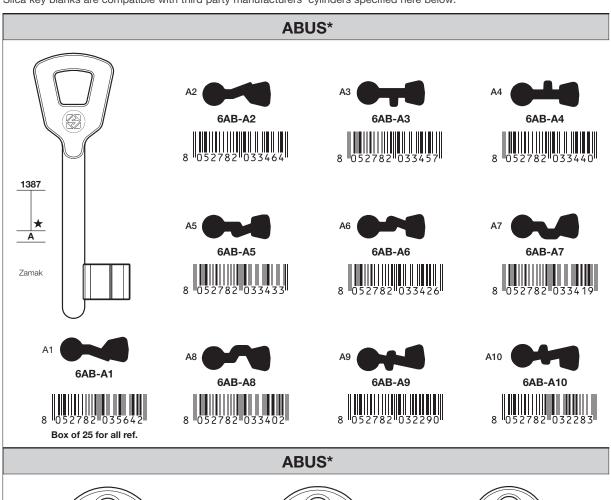

#### **NETWORK WITH US**

ABUS\* (DE)

**NEW KEYS** 

Silca key blanks are compatible with third party manufacturers' cylinders specified here below:

AB127R-2

AB127R-3

Box of 50

AB126

8 052782 036991

Box of 100

**NEW KEYS** 

Silca key blanks are compatible with third party manufacturers' cylinders specified here below:

ABUS\* (DE)
ANKERSLOT\* (NL)
ASSA\* (SE)
AVOCET\*(GB)

**NEW KEYS** 

**NEW KEYS** 

**NEW KEYS** 

**NEW KEYS** 

**NEW KEYS** 

**NEW KEYS** 

(\*) This is a trademark of a third party not affiliated nor linked with Silca S.p.A. or the dormakaba Group. Silca S.p.A. and dormakaba Group do not own any intellectual property right nor have been granted any license with regard to such trademark, which is hereby used only to indicate the intended purpose of Silca's products.