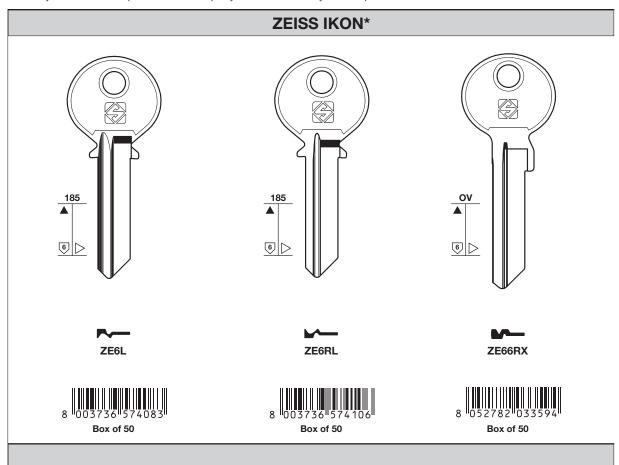

Box of 50 - Steel

Box of 50 - Brass

Box of 50

YALE\* (IT)
YAMAHA\* (JP)

ZEISS-IKON\* (DE)

**NEW KEYS** 

Silca key blanks are compatible with third party manufacturers' cylinders specified here below:

ZEISS-IKON\* (DE)