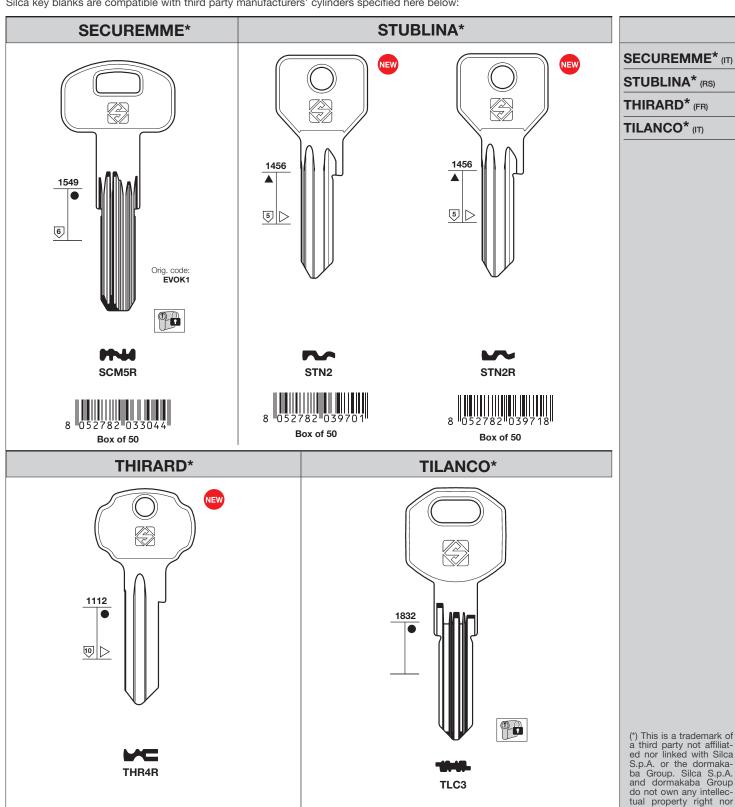

Box of 50

Box of 50

**NEW KEYS** 

Silca key blanks are compatible with third party manufacturers' cylinders specified here below:

**NEW KEYS** 

Silca key blanks are compatible with third party manufacturers' cylinders specified here below: