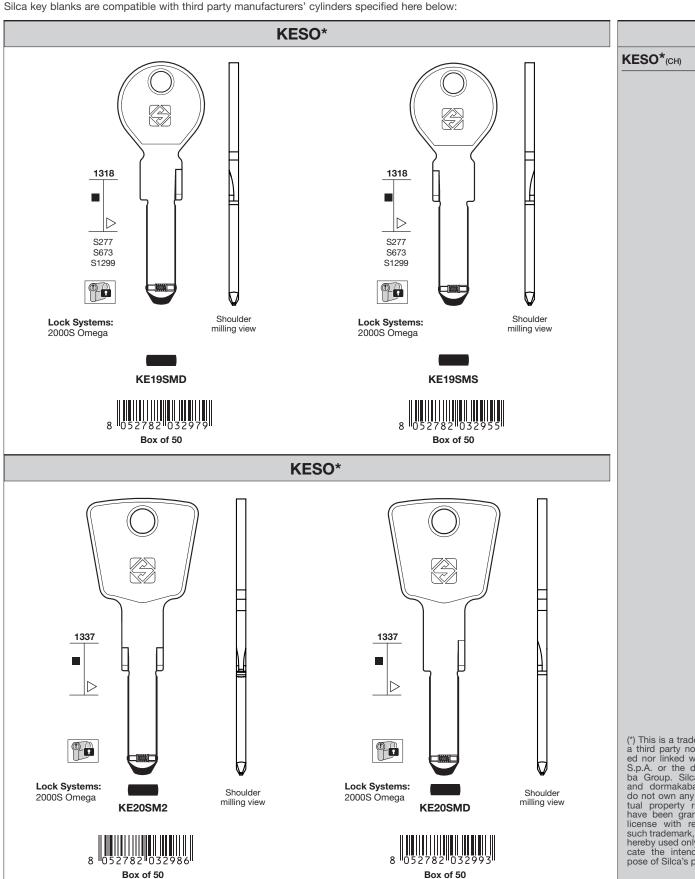

KESO\*(CH)
LIPS\* (NL)
LOCKWOOD\* (AU)
MAZDA\*(JP)
MEC\*(NL)
MERONI\* (IT)

**NEW KEYS** 

**NEW KEYS** 

Silca key blanks are compatible with third party manufacturers' cylinders specified here below:

**NEW KEYS** 

**NEW KEYS** 

**NEW KEYS** 

**NEW KEYS** 

**NEW KEYS** 

(\*) This is a trademark of a third party not affiliated nor linked with Silca S.p.A. or the dormakaba Group. Silca S.p.A. and dormakaba Group do not own any intellectual property right nor have been granted any license with regard to such trademark, which is hereby used only to indicate the intended purpose of Silca's products.