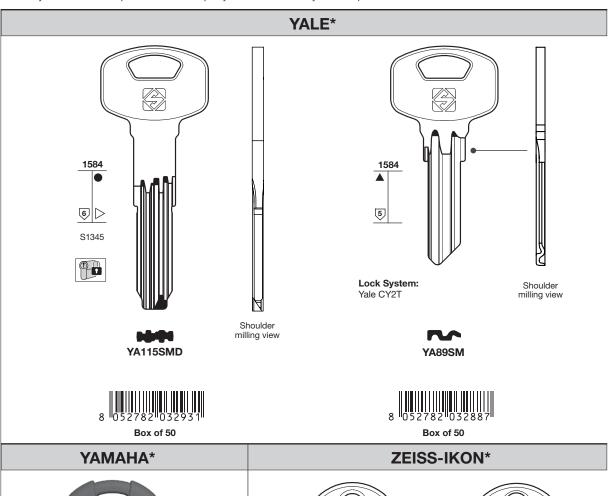

Box of 50 - Steel

Box of 50 - Brass

Box of 50

YALE\* (IT)
YAMAHA\* (JP)

ZEISS-IKON\* (DE)

**NEW KEYS** 

Silca key blanks are compatible with third party manufacturers' cylinders specified here below:

ZEISS-IKON\* (DE)