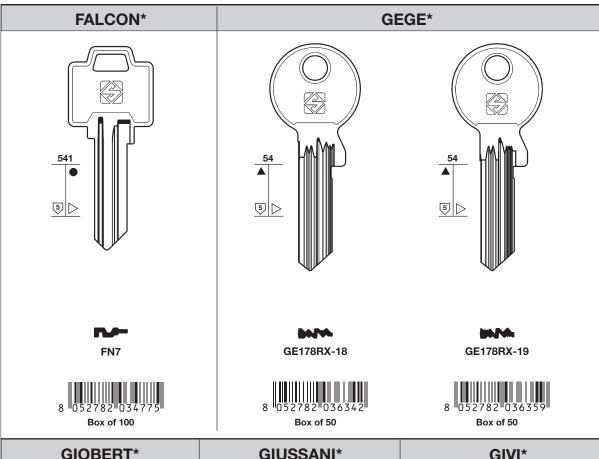

Box of 50

Box of 50

**NEW KEYS** 

**NEW KEYS** 

Silca key blanks are compatible with third party manufacturers' cylinders specified here below:

| FALCON*(US)    |
|----------------|
| GEGE* (AT)     |
| GIOBERT* (IT)  |
| GIUSSANI* (IT) |
| GIVI*(IT)      |